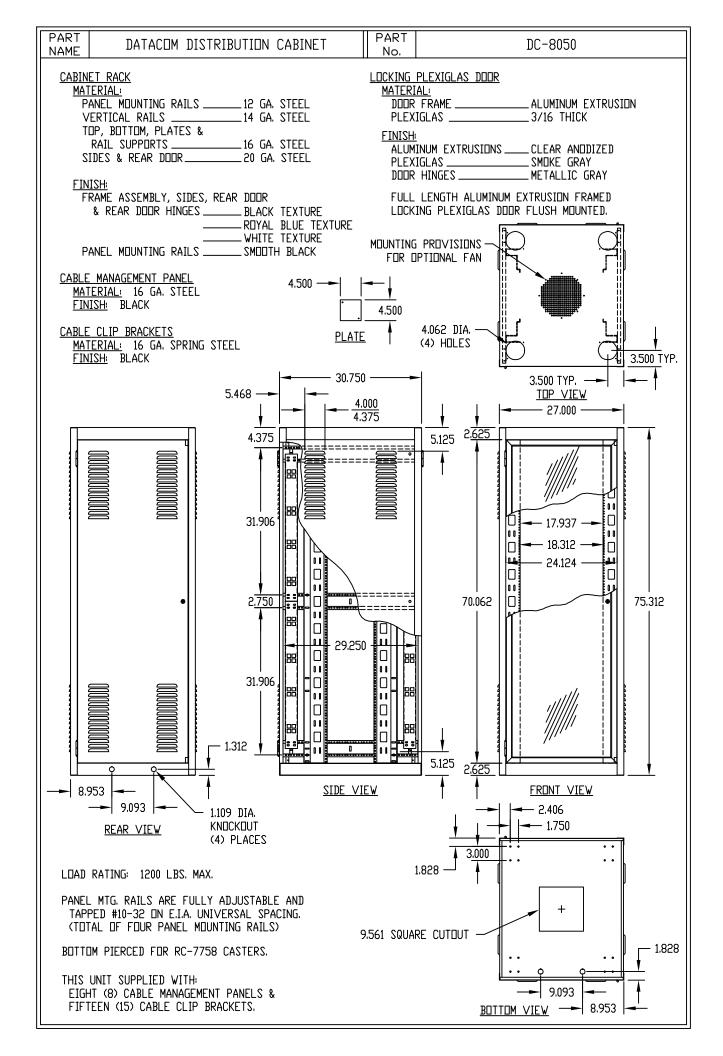

## **Design Features**

\*Large 27" wide x 75.31" hight x 30.75" overall depth ventilated cabinet with 19" x 70" E. I.A. panel space.

\*Four 4" diameter cable access holes in the top and one 9.56" square hole in the base.
\*Two pairs of adjustable panel mounting rails (Use #7346 screws - order separately.
\*Easy to use adjustable cable management system.
\*Lockable steel rear and see through Econoglas front doors.

\*1200# equipment load capacity.

| Distribution Cabinet Assembly |          |                 |                             |             |
|-------------------------------|----------|-----------------|-----------------------------|-------------|
| Catalog Number                | Drawings | Panel Space     | Overall Dimensions          | Weight Lbs. |
| DC-8050                       |          | 19.00" x 70.00" | 75.31"H x 27.00"W x 30.75"D | 270         |