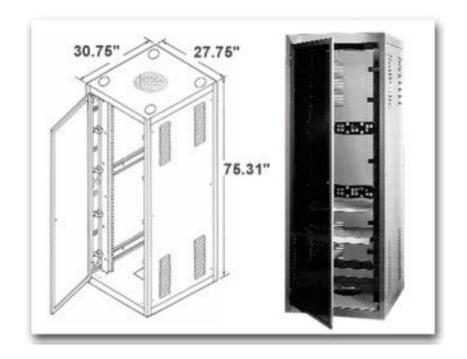

## **Design Features**

\*Large 27" wide x 75.31" hight x 30.75" overall depth ventilated cabinet with 19" x 70" E. I.A. panel space.

\*Four 4" diameter cable access holes in the top and one 9.56" square hole in the base.
\*Two pairs of adjustable panel mounting rails (Use #7346 screws - order separately.
\*Easy to use adjustable cable management system.
\*Lockable steel rear and see through Econoglas front doors.

\*1200# equipment load capacity.

| Distribution Cabinet Assembly |          |                 |                             |             |
|-------------------------------|----------|-----------------|-----------------------------|-------------|
| Catalog Number                | Drawings | Panel Space     | Overall Dimensions          | Weight Lbs. |
| DC-8050                       |          | 19.00" x 70.00" | 75.31"H x 27.00"W x 30.75"D | 270         |